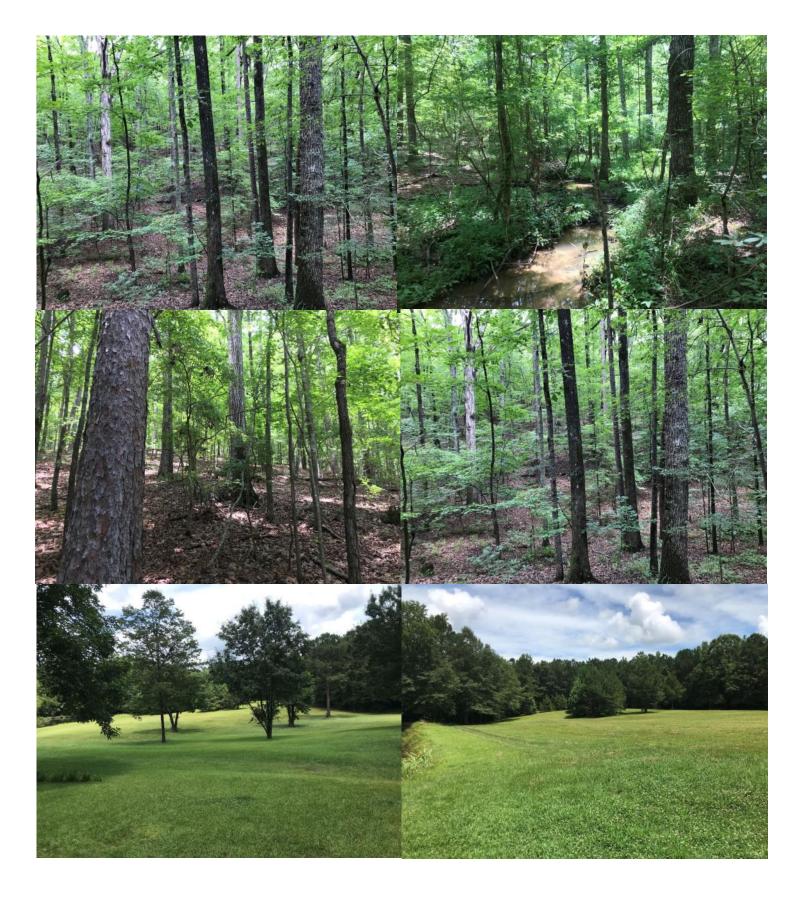

McAdory Elementary is about one mile from this location.

These are homes are adjacent to the sale property

**Sale Property** 

The landscape here is beautiful, featuring: old growth hardwoods and pines, a nice stream, gently rolling hills and plenty of open space.