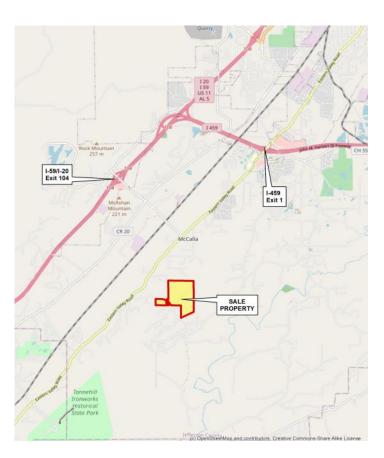

FOR SALE: 208 ± acres in the McCalla Area of Jefferson County, Alabama. This is one of the most sought after areas convenient to I-59 and I-459. Located on Coleman Lake Road less than 5 miles to Exit 1 on I-459 & Tannehill Promenade Shopping Center. The shopping center includes: Publix, Target, multiple retail outlets & restaurants. In the immediate area you will also find banks, medical clinics, CVS & Bent Brook Golf Course.