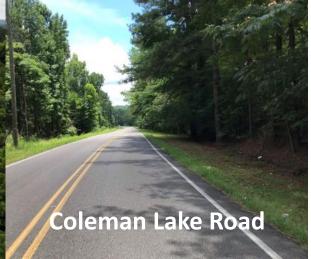

Listed by Eddie Stone, Land REALTOR with Great Southern Land, LLC

The property fronts Coleman Lake Road, which leads to upscale neighborhoods, some join this property. Ashton Way subdivision borders the property on the southwest & has Jefferson County sanitary sewer. Pine Street borders on the south line for approximately 1450 feet providing another easy access point.