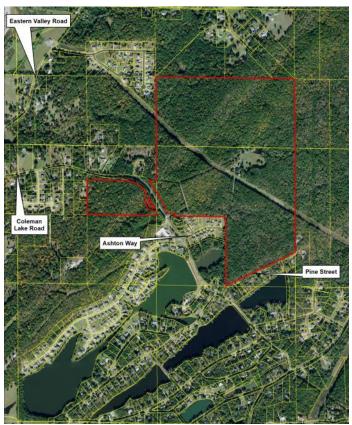

Listed by Eddie Stone, Land REALTOR with Great Southern Land, LLC

The property fronts Coleman Lake Road, which leads to upscale neighborhoods, some join this property. Ashton Way subdivision borders the property on the southwest & has Jefferson County sanitary sewer. Pine Street borders on the south line for approximately 1450 feet providing another easy access point.

McAdory Elementary is about one mile from this location.

These are homes are adjacent to the sale property

**Sale Property** 

The landscape here is beautiful, featuring: old growth hardwoods and pines, a nice stream, gently rolling hills and plenty of open space.