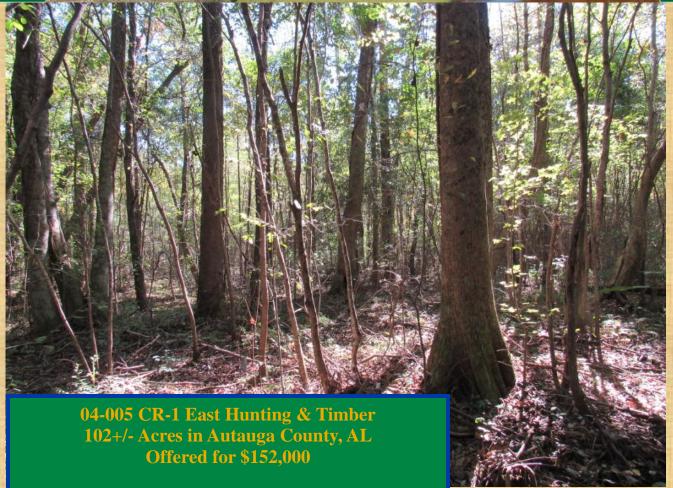

04-007 CR-1 West Hunting & Timber 94+/- Acres in Autauga County, AL Offered for \$155,000

This sale is one large tract that has been divided into two parcels by the county road, which can be purchased separately or together. Both tracts feature road frontage on Autauga County Road 1. Both have pre-merchantable pine and the pine on the west side of the road is older. The west side also features mature pine. The east side has a low lying hardwood area that features nice mature hardwoods. Both tracts are good hunting/recreational tracts and also very good timber investments.