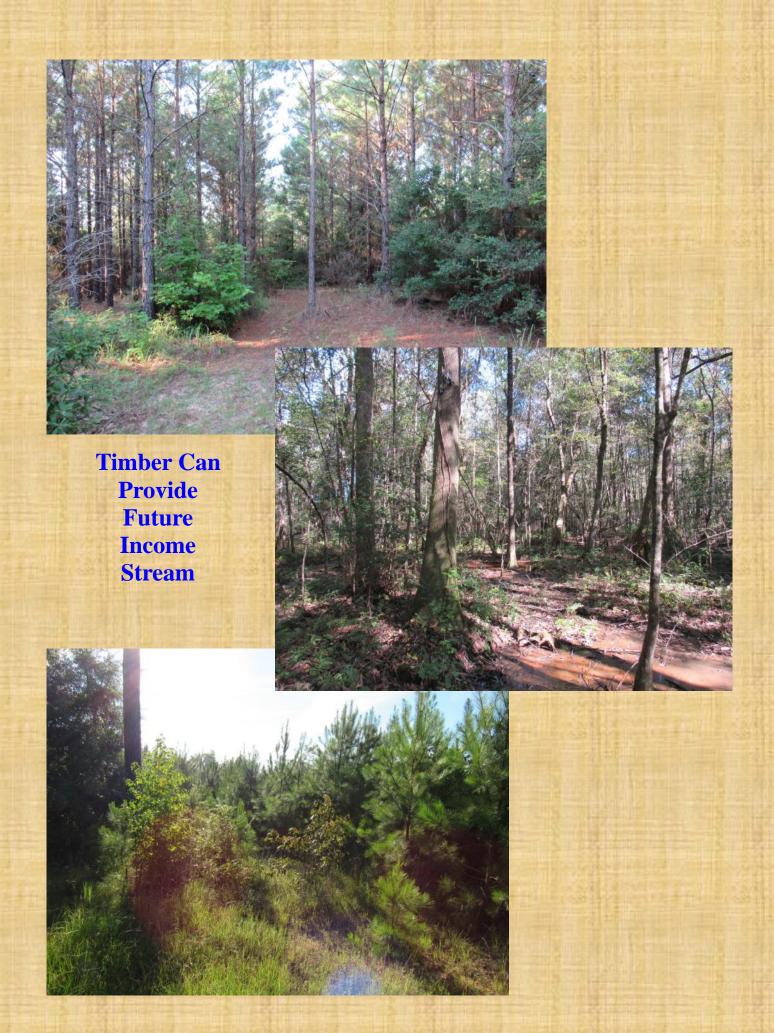

04-007 CR-1 West Hunting & Timber 94+/- Acres in Autauga County, AL Offered for \$155,000

This sale is one large tract that has been divided into two parcels by the county road, which can be purchased separately or together. Both tracts feature road frontage on Autauga County Road 1. Both have pre-merchantable pine and the pine on the west side of the road is older. The west side also features mature pine. The east side has a low lying hardwood area that features nice mature hardwoods. Both tracts are good hunting/recreational tracts and also very good timber investments.