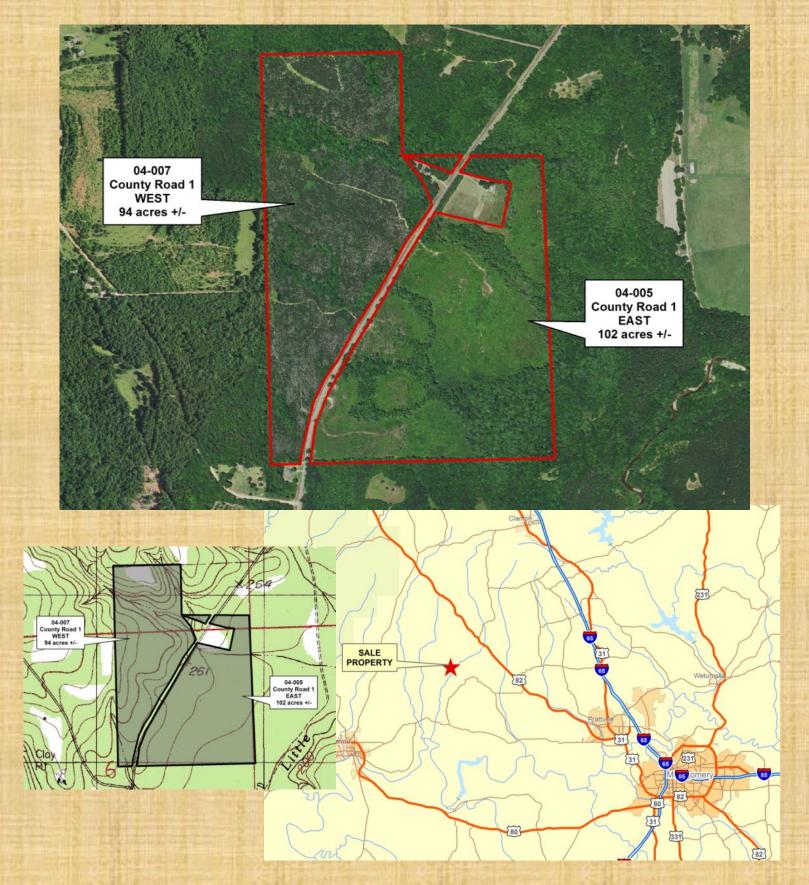

04-007 CR-1 West Hunting & Timber 94+/- Acres in Autauga County, AL Offered for \$155,000

This sale is one large tract that has been divided into two parcels by the county road, which can be purchased separately or together. Both tracts feature road frontage on Autauga County Road 1. Both have pre-merchantable pine and the pine on the west side of the road is older. The west side also features mature pine. The east side has a low lying hardwood area that features nice mature hardwoods. Both tracts are good hunting/recreational tracts and also very good timber investments.