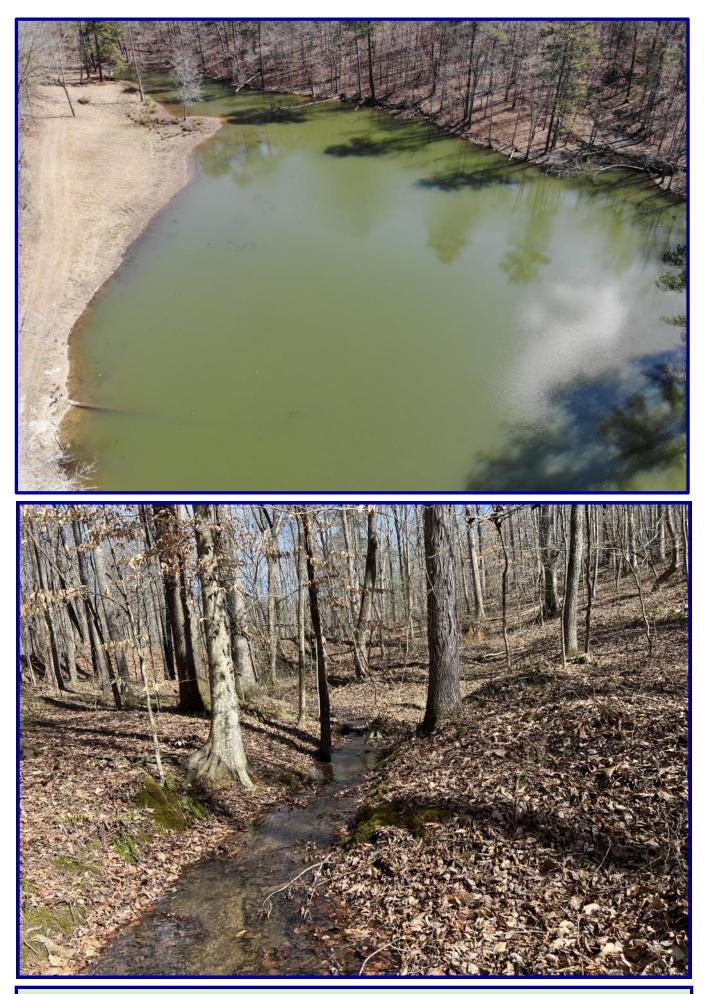

## Your Opportunity to Own an Amazing Recreational Property:

- Nice pond ready to fish and canoe/kayak
- Touches Springville Blvd with utilities, home or rustic cabin potential
- Fully timbered old growth hardwoods, especially White Oak and Pine
- Located in the valley of Straight Mountain & on its north facing slope
- Duck pond
- Mountain views
- Ready for deer & turkey hunting
- Road/trail system provides easy access