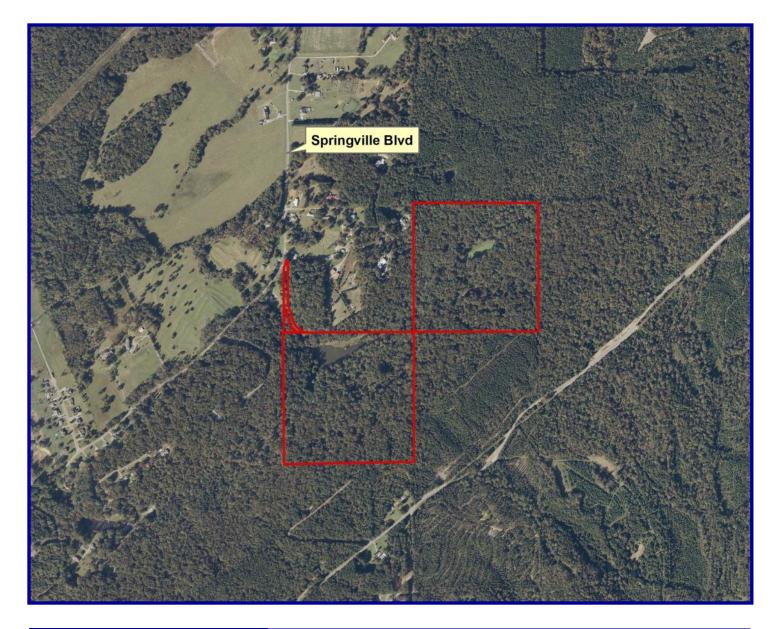

FOR SALE in Blount County, Alabama STRAIGHT MOUNTAIN VALLEY 81± acres hunting & recreation property Rural resident or cabin retreat

## Wilderness Retreat is Remote but Conveniently Located:

- 15 mi US Hwy 231 & I-59
- 39 mi I-59 & I-459
- 66 mi Huntsville

## Your Opportunity to Own an Amazing Recreational Property:

- Nice pond ready to fish and canoe/kayak
- Touches Springville Blvd with utilities, home or rustic cabin potential
- Fully timbered old growth hardwoods, especially White Oak and Pine
- Located in the valley of Straight Mountain & on its north facing slope
- Duck pond
- Mountain views
- Ready for deer & turkey hunting
- Road/trail system provides easy access