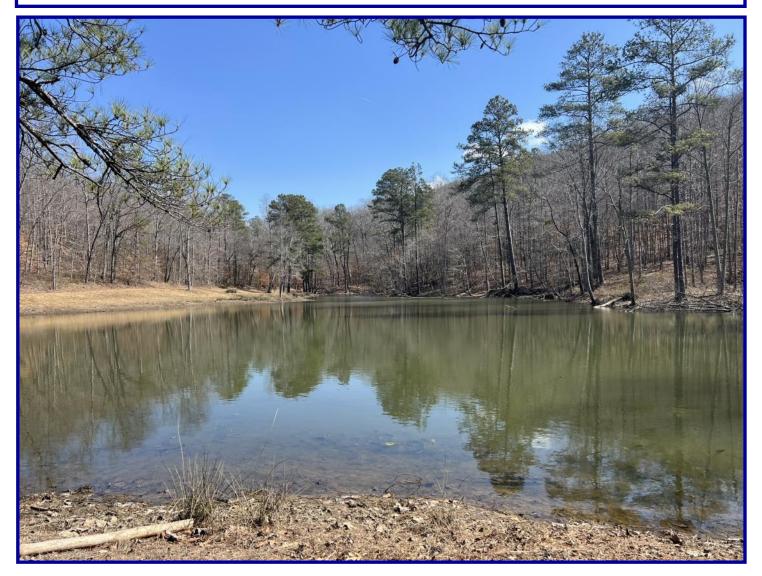

## Your Opportunity to Own an Amazing Recreational Property:

- Nice pond ready to fish and canoe/kayak
- Touches Springville Blvd with utilities, home or rustic cabin potential
- Fully timbered old growth hardwoods, especially White Oak and Pine
- Located in the valley of Straight Mountain & on its north facing slope
- Duck pond
- Mountain views
- Ready for deer & turkey hunting
- Road/trail system provides easy access