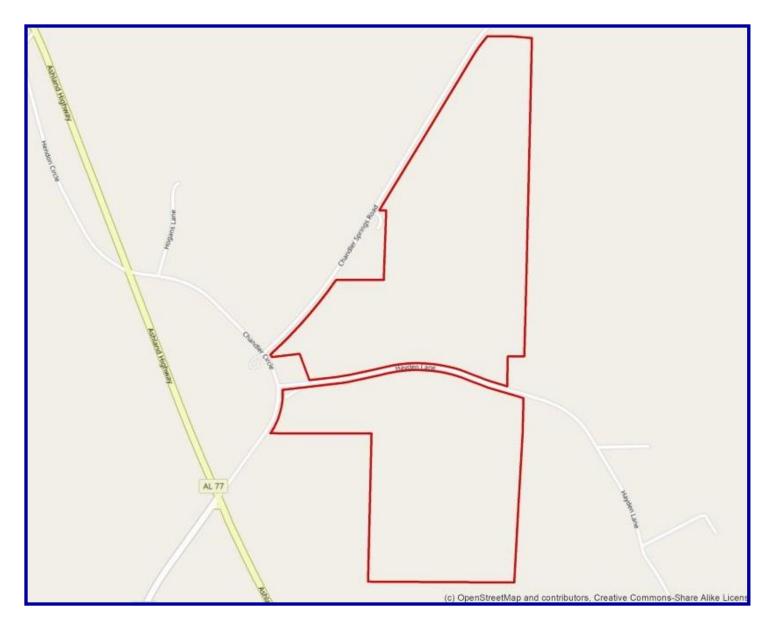

## Your Opportunity to Own a Multi-Use Property:

- Significant Road frontage on Chandler Springs Road and Hayden Lane
- 2,200+/- ft south side of Hayden Lane, 1,800+/- feet north side Hayden Lane, 2,700+/- ft on southeast side of Chandler Springs Road, 400+/- ft on Chandler Springs Circle
- Power & phone on site
- Flat to gently rolling topography
- Multiple home sites
- Pasture potential
- Timber Investment:: 81+/acres improved Loblolly Pine planted in 2005