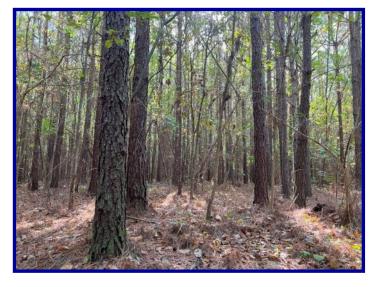

## Your Opportunity to Own a Multi-Use Property:

- Significant Road frontage on Chandler Springs Road and Hayden Lane
- 2,200+/- ft south side of Hayden Lane, 1,800+/- feet north side Hayden Lane, 2,700+/- ft on southeast side of Chandler Springs Road, 400+/- ft on Chandler Springs Circle
- Power & phone on site
- Flat to gently rolling topography
- Multiple home sites
- Pasture potential
- Timber Investment:: 81+/acres improved Loblolly Pine planted in 2005