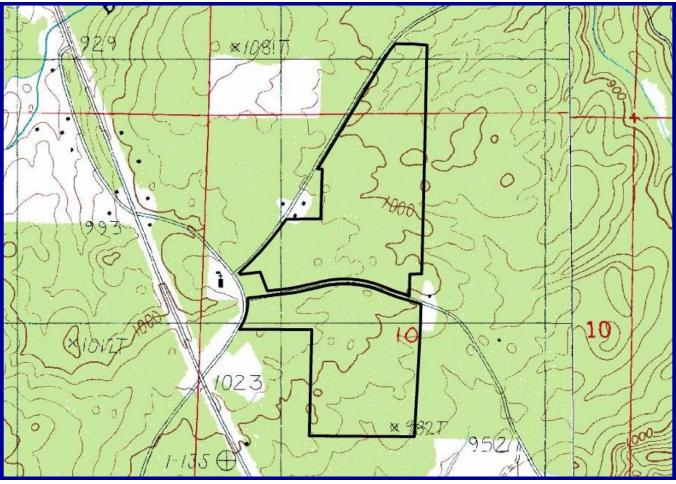

## Your Opportunity to Own a Multi-Use Property:

- Significant Road frontage on Chandler Springs Road and Hayden Lane
- 2,200+/- ft south side of Hayden Lane, 1,800+/- feet north side Hayden Lane, 2,700+/- ft on southeast side of Chandler Springs Road, 400+/- ft on Chandler Springs Circle
- Power & phone on site
- Flat to gently rolling topography
- Multiple home sites
- Pasture potential
- Timber Investment:: 81+/acres improved Loblolly Pine planted in 2005