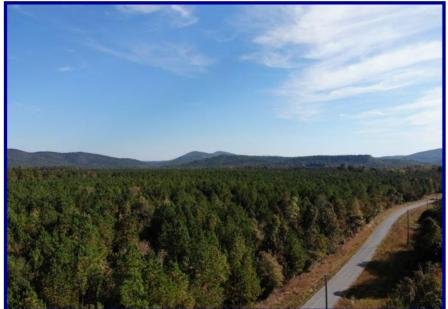

## Your Opportunity to Own a Multi-Use Property:

- Significant Road frontage on Chandler Springs Road and Hayden Lane
- 2,200+/- ft south side of Hayden Lane, 1,800+/- feet north side Hayden Lane, 2,700+/- ft on southeast side of Chandler Springs Road, 400+/- ft on Chandler Springs Circle
- Power & phone on site
- Flat to gently rolling topography
- Multiple home sites
- Pasture potential
- Timber Investment:: 81+/acres improved Loblolly Pine planted in 2005