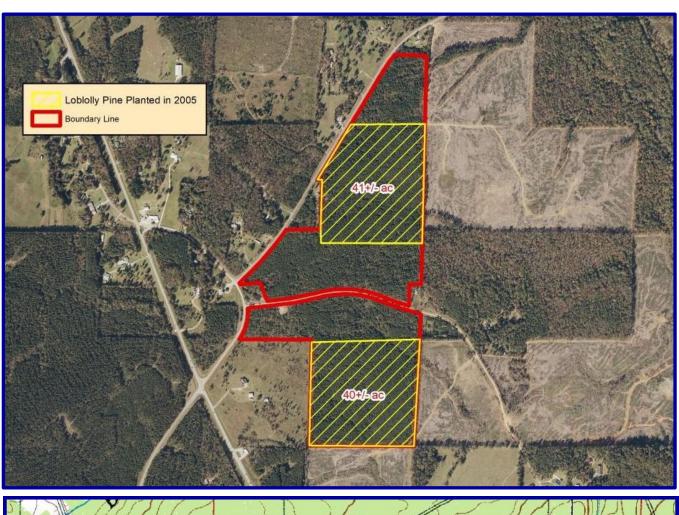

## Your Opportunity to Own a Multi-Use Property:

- Significant Road frontage on Chandler Springs Road and Hayden Lane
- 2,200+/- ft south side of Hayden Lane, 1,800+/- feet north side Hayden Lane, 2,700+/- ft on southeast side of Chandler Springs Road, 400+/- ft on Chandler Springs Circle
- Power & phone on site
- Flat to gently rolling topography
- Multiple home sites
- Pasture potential
- Timber Investment:: 81+/acres improved Loblolly Pine planted in 2005