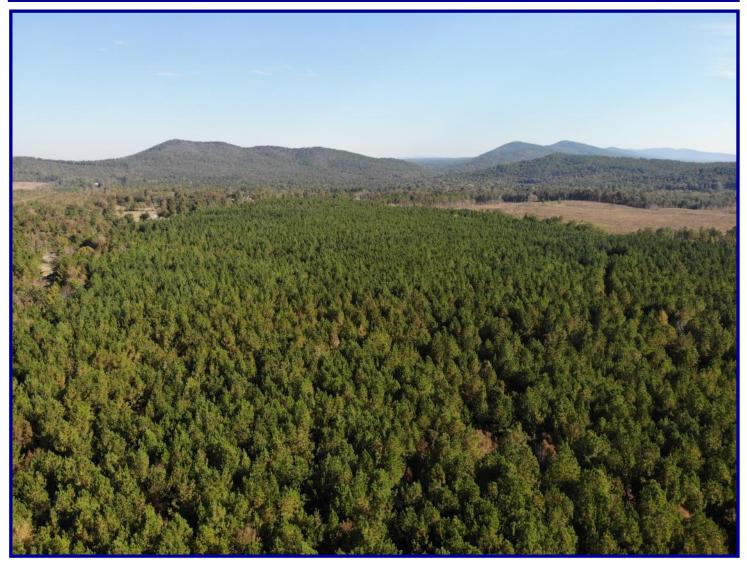

## Your Opportunity to Own a Multi-Use Property:

- Significant Road frontage on Chandler Springs Road and Hayden Lane
- 2,200+/- ft south side of Hayden Lane, 1,800+/- feet north side Hayden Lane, 2,700+/- ft on southeast side of Chandler Springs Road, 400+/- ft on Chandler Springs Circle
- Power & phone on site
- Flat to gently rolling topography
- Multiple home sites
- Pasture potential
- Timber Investment:: 81+/acres improved Loblolly Pine planted in 2005