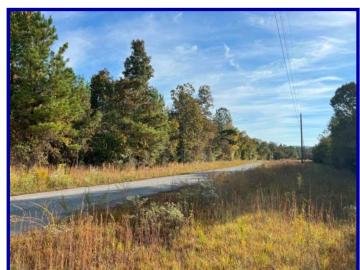

## Your Opportunity to Own a Multi-Use Property:

- Significant Road frontage on Chandler Springs Road and Hayden Lane
- 2,200+/- ft south side of Hayden Lane, 1,800+/- feet north side Hayden Lane, 2,700+/- ft on southeast side of Chandler Springs Road, 400+/- ft on Chandler Springs Circle
- Power & phone on site
- Flat to gently rolling topography
- Multiple home sites
- Pasture potential
- Timber Investment:: 81+/acres improved Loblolly Pine planted in 2005