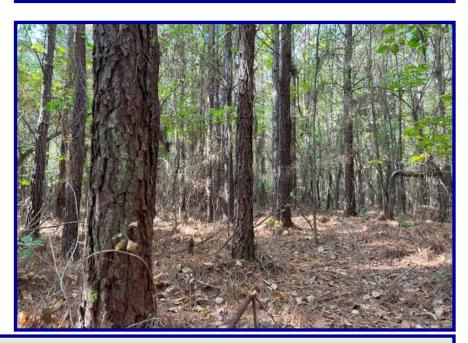

## Your Opportunity to Own a Multi-Use Property:

- Significant Road frontage on Chandler Springs Road and Hayden Lane
- 2,200+/- ft south side of Hayden Lane, 1,800+/- feet north side Hayden Lane, 2,700+/- ft on southeast side of Chandler Springs Road, 400+/- ft on Chandler Springs Circle
- Power & phone on site
- Flat to gently rolling topography
- Multiple home sites
- Pasture potential
- Timber Investment:: 81+/acres improved Loblolly Pine planted in 2005