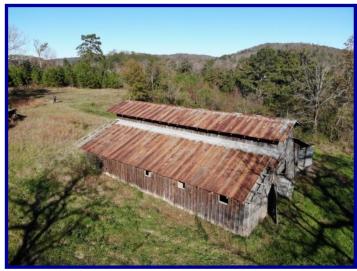

## Your Opportunity to Own a Multi-Use Property:

- Potential for horses with a 7stall barn w/loft
- Open land with more pasture potential
- Multiple home sites
- Rolling hills with large mature hardwoods and pine
- Road frontage on McFrancis
  Road and Trussville Clay Road
- Power on site with other utilities including water on McFrancis Road, well on site
- Nice pond