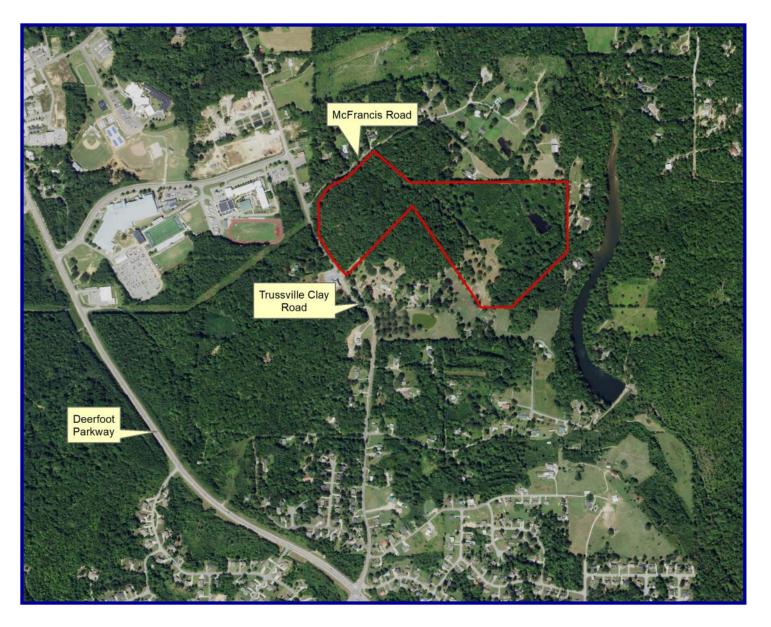

FOR SALE in Jefferson County, Alabama TRUSSVILLE CLAY ROAD: 54± acres \$489,000 \$9,055 per acre Rural retreat, home sites, equestrian

## Trussville Clay Rd 54+/- ac Is Conveniently Located:

- ⋄ City of Clay, Jefferson County
- 2.5 mi I-59, Deerfoot PkwyExit 143

## Your Opportunity to Own a Multi-Use Property:

- Potential for horses with a 7stall barn w/loft
- Open land with more pasture potential
- Multiple home sites
- Rolling hills with large mature hardwoods and pine
- Road frontage on McFrancis
  Road and Trussville Clay Road
- Power on site with other utilities including water on McFrancis Road, well on site
- Nice pond