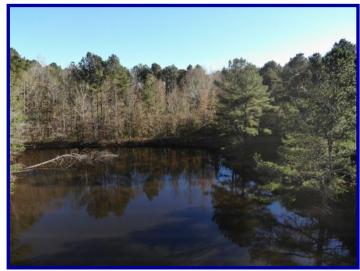

## Your Opportunity to Own a Multi-Use Property:

- Potential for horses with a 7stall barn w/loft
- Open land with more pasture potential
- Multiple home sites
- Rolling hills with large mature hardwoods and pine
- Road frontage on McFrancis
  Road and Trussville Clay Road
- Power on site with other utilities including water on McFrancis Road, well on site
- Nice pond