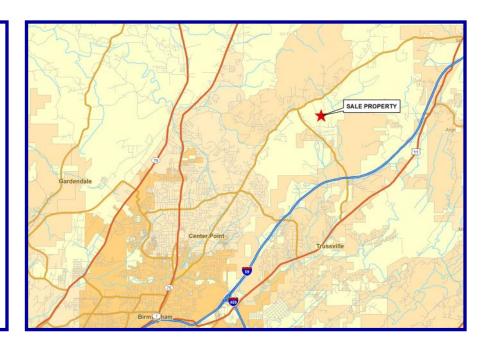

## Trussville Clay Rd 54+/- ac Is Conveniently Located:

- ⋄ City of Clay, Jefferson County
- 2.5 mi I-59, Deerfoot PkwyExit 143