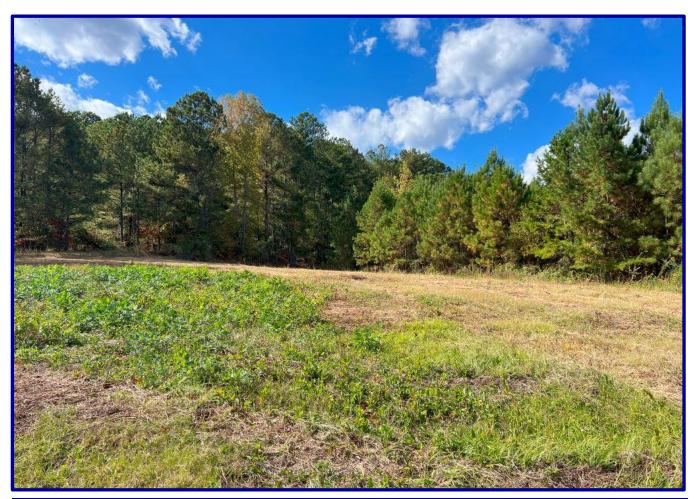

## Your Opportunity to Own a Multi-Use Property:

- Potential for horses with a 7stall barn w/loft
- Open land with more pasture potential
- Multiple home sites
- Rolling hills with large mature hardwoods and pine
- Road frontage on McFrancis
  Road and Trussville Clay Road
- Power on site with other utilities including water on McFrancis Road, well on site
- Nice pond