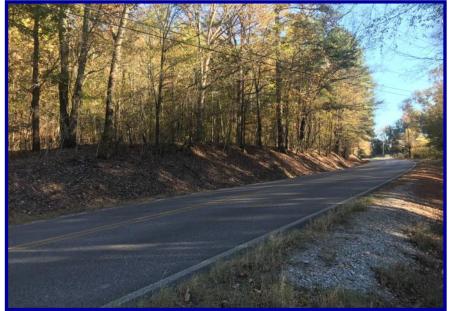

## Trussville Clay Rd 54+/- ac Is Conveniently Located:

- ⋄ City of Clay, Jefferson County
- 2.5 mi I-59, Deerfoot PkwyExit 143

## Your Opportunity to Own a Multi-Use Property:

- Potential for horses with a 7stall barn w/loft
- Open land with more pasture potential
- Multiple home sites
- Rolling hills with large mature hardwoods and pine
- Road frontage on McFrancis
  Road and Trussville Clay Road
- Power on site with other utilities including water on McFrancis Road, well on site
- Nice pond