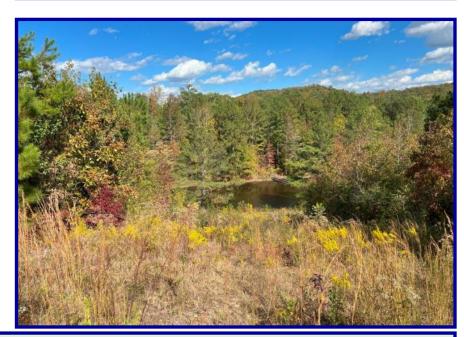

## Your Opportunity to Own a Multi-Use Property:

- Potential for horses with a 7stall barn w/loft
- Open land with more pasture potential
- Multiple home sites
- Rolling hills with large mature hardwoods and pine
- Road frontage on McFrancis
  Road and Trussville Clay Road
- Power on site with other utilities including water on McFrancis Road, well on site
- Nice pond