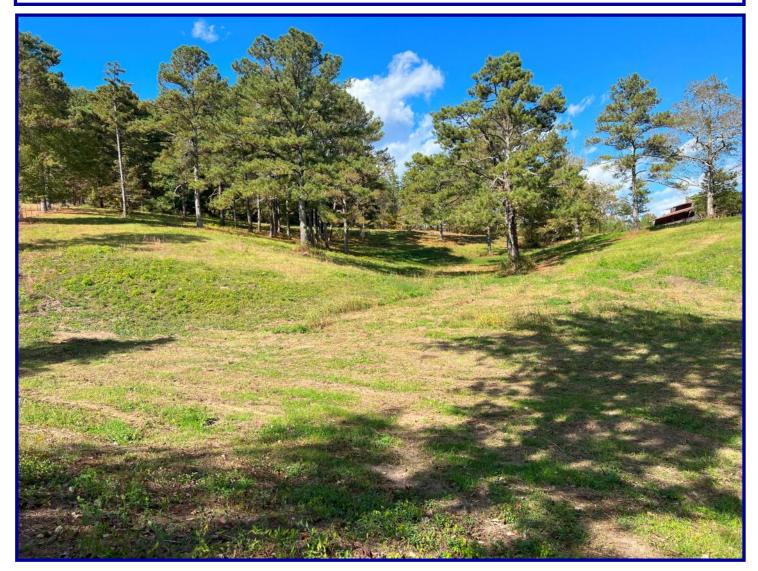

## Your Opportunity to Own a Multi-Use Property:

- Potential for horses with a 7stall barn w/loft
- Open land with more pasture potential
- Multiple home sites
- Rolling hills with large mature hardwoods and pine
- Road frontage on McFrancis
  Road and Trussville Clay Road
- Power on site with other utilities including water on McFrancis Road, well on site
- Nice pond